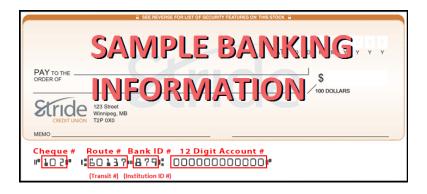

## **AUTOMATIC WITHDRAWAL FORM**

Email to: Donations@PortagePEC.ca or bring it to the church office

| CONTACT INFO FOR TAX RECEIPT PURPOSES                                                            |          |         |  |
|--------------------------------------------------------------------------------------------------|----------|---------|--|
| Name:                                                                                            |          |         |  |
| Address:                                                                                         |          |         |  |
| City:                                                                                            | Prov:    | PC:     |  |
| Ph #:                                                                                            | _ Email: |         |  |
| AUTOMATIC BANK WITHDRAWAL                                                                        |          |         |  |
| I authorise an automatic bank withdrawal from my account for:                                    |          |         |  |
| ☐ Single Donation of: \$                                                                         |          |         |  |
| Regular Gift of: \$ to be processed on the                                                       |          |         |  |
| $\bigcirc$ 1 <sup>st</sup> and/or $\bigcirc$ 16 <sup>th</sup> day of each month until cancelled. |          |         |  |
| **Please attach a void cheque or enter banking information below:                                |          |         |  |
| Route/Transit #: Ban                                                                             | k ID:    |         |  |
| Account #:                                                                                       |          |         |  |
| Authorized Signature:                                                                            |          | _ Date: |  |